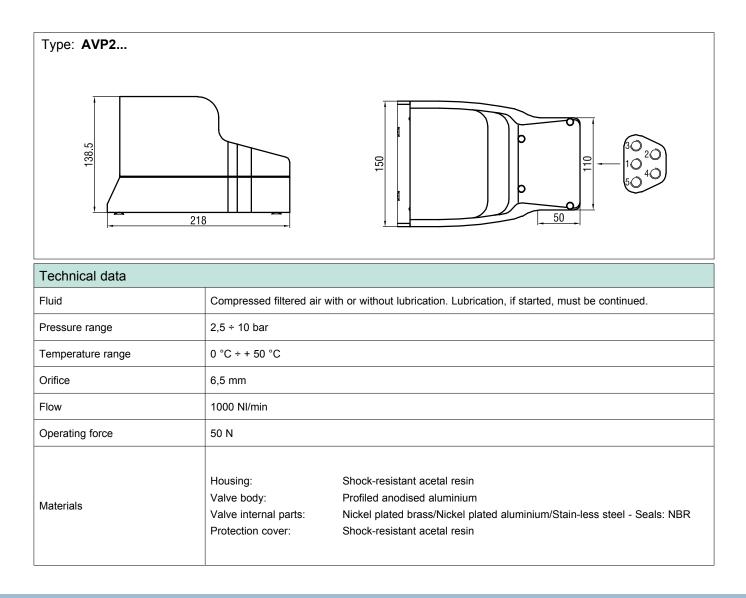

| Standard executions                                       |        |        |        |
|-----------------------------------------------------------|--------|--------|--------|
| Version                                                   | Symbol | Code   | Item   |
| 3/2, normally<br>closed, 1 position<br>with safety device |        | 033127 | AVP230 |
| 3/2 normally<br>closed, 2 positions<br>with safety device |        | 033128 | AVP232 |
| 5/2, 1 position<br>with safety device                     |        | 033129 | AVP250 |
| 5/2, 2 positions<br>with safety device                    |        | 033133 | AVP251 |

Series of pedals with 3/2 or 5/2 valve, single and two stable position.

In the standard version they are provided with 1/4" spool valve and yellow shock-resistant protection in acetal resin and safety device to avoid possible improper actuations.