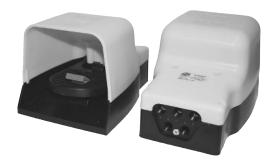

Series of pedals with 3/2 or 5/2 valve, single and two stable position.

In the standard version they are provided with 1/4" spool valve and yellow shock-resistant protection in acetal resin and safety device to avoid possible improper actuations.