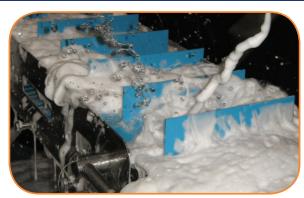

#### **AquaPruf Ultimate**

- · Highest level of sanitation
- USDA red meat, poultry and dairy applications
- 3A certification pending
- USDA and FDA approved belting and plastic components
- Meets 3A, NSF and AMI design specifications
- #4 polish on all internal surfaces
- Patent pending drive sprocket wash-out channel
- Patent pending idler puck cleaning system