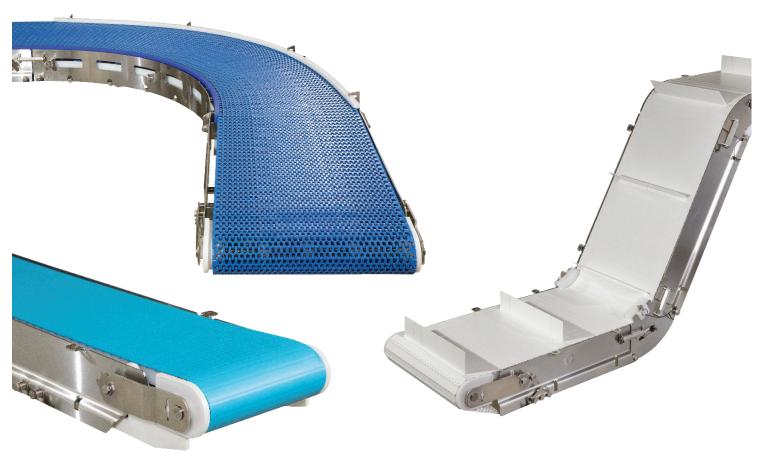

# **Modular Belt Options**

- Flat Modular Belt
- Friction Top
- Cleated
- Curve

Flat Modular Belt

#### **Belt Options**

V-Guided and Positive Drive Belt Options

- Flat Belt
- Cleated
- Sidewall Cleated

Positive Drive