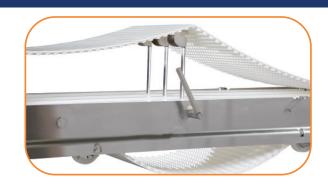

#### **Hygienic Design**

- · Tool-less disassembly. Cleaning prep in under a minute, complete disassembly in less than 3 minutes
- · Optional frame cut-outs and belt lifters for continuous access to inside of the conveyor
- Tip-up tails allow for quick release of belt tension
- · Continuous TIG-welded 304 stainless steel frame
- Spiral cam belt tensioning with patent pending threadless design
- Patented sprocket alignment key
- · Gearless, oil-free iDrive2 sanitary motorized roller