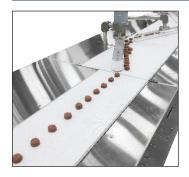

- Solutions include:
  - Routing/Diverting/Laning/Merging
  - Singulating/Rotating
  - Accumulation/Buffering
  - Pacing/Gapping
  - Traffic Control/Flow
  - Orientating/Positioning
  - And More!