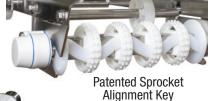

#### **Hygienic Design**

- · Tool-less disassembly. Cleaning prep in under a minute, complete disassembly in less than 3 minutes
- · Optional frame cut-outs and belt lifters for continuous access to inside of the conveyor
- Tip-up tails allow for quick release of belt tension
- · Continuous TIG-welded 304 stainless steel frame
- Spiral cam belt tensioning with patent pending threadless design
- Patented sprocket alignment key
- · Gearless, oil-free iDrive2 sanitary motorized roller