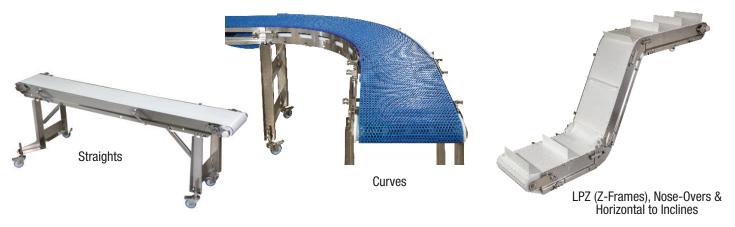

# **Modular Belt Options**

- Flat Modular Belt
- Friction Top
- Cleated
- Curve

Flat Modular Belt

#### **Configurations**