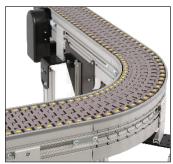

# **Modular Belt Options**

- Flat Modular Belt
- Friction Top
- Cleated
- Curve

Flat Modular Belt