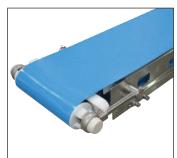

#### **Belt Options**

V-Guided and Positive Drive Belt Options

- Flat Belt
- Cleated
- Sidewall Cleated

Positive Drive