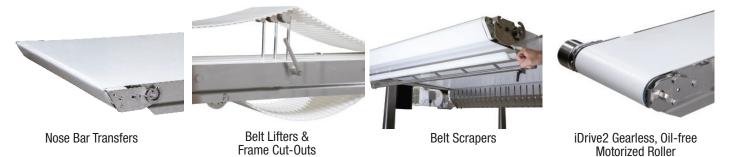

#### **Hygienic Design**

- · Tool-less disassembly. Cleaning prep in under a minute, complete disassembly in less than 3 minutes
- · Optional frame cut-outs and belt lifters for continuous access to inside of the conveyor
- Tip-up tails allow for quick release of belt tension
- · Continuous TIG-welded 304 stainless steel frame
- Spiral cam belt tensioning with patent pending threadless design
- Patented sprocket alignment key
- · Gearless, oil-free iDrive2 sanitary motorized roller