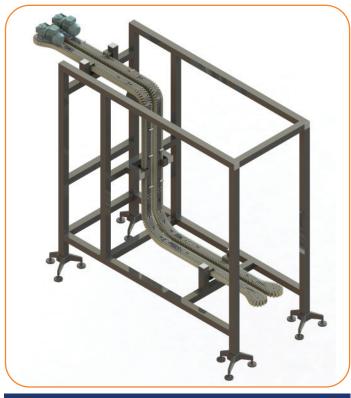

#### **Support Stands Modules**

Inclines/Declines

- Tripod Supports
- · Horizontal & Adjustable Angle Supports also available

Roller Top

# Guiding

- Fully Adjustable
- · Adjustable Width/Height
- Twin Rail