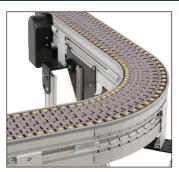

#### **Wheel Corners**

 Standard wheel corners eliminate friction allowing for complicated multi-curved configurations