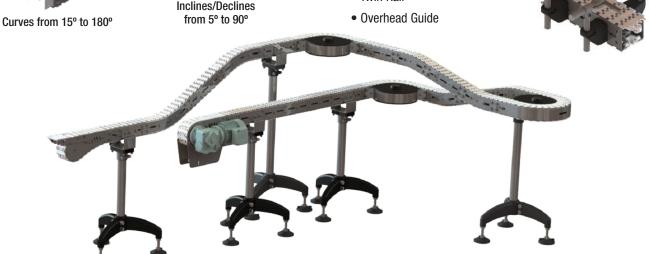

Complex Configurations & Tight Spaces

Ideal for Corrosion Resistant Applications Reduces Conveyor Footprint Capable of Curves, Inclines & Declines

## FlexMove® Stainless Steel Conveyors are best for:

- Part Handling
- Tight Spaces
- Buffering
- Elevation Changes
- Accumulation
- Long Lengths
- Complex Configurations
- Caustic & Corrosive Environments
- Curves, Jogs, Inclines, Declines

#### **Support Stands Modules**

Inclines/Declines

- Tripod Supports
- · Horizontal & Adjustable Angle Supports also available

Roller Top

# Guiding

- Fully Adjustable
- · Adjustable Width/Height
- Twin Rail