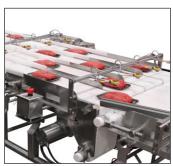

## **Wedge Elevator**

 Wedge Elevators save footprint space by vertically lifting or lowering a product using a specialty gripper chain