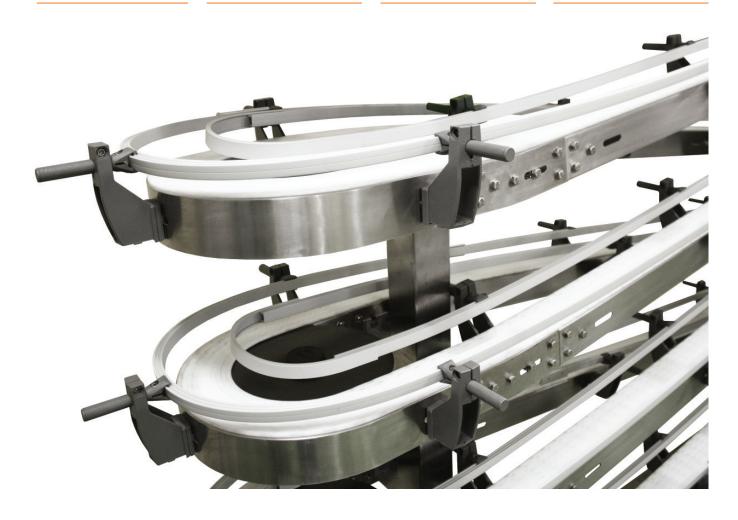

Complex Configurations & Tight Spaces

Ideal for Corrosion Resistant Applications Reduces Conveyor Footprint Capable of Curves, Inclines & Declines

#### **Wheel Corners**

 Standard wheel corners eliminate friction allowing for complicated multi-curved configurations