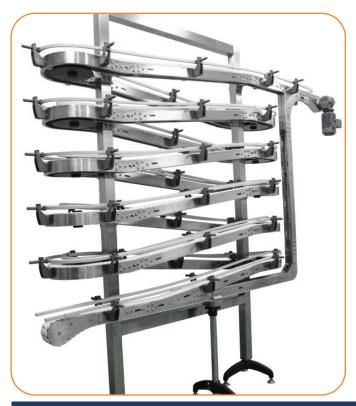

# **Alpines**

 Alpine configurations available for product buffering, elevation changes or coding/curing applications