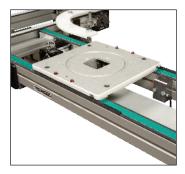

## **Wedge Elevator**

 Wedge Elevators save footprint space by vertically lifting or lowering a product using a specialty gripper chain