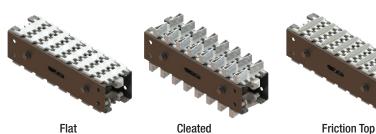

## **Plastic Chain Types**

- Standard: Low Friction & Friction Top Inserts
- Specialty
  - Conductive
    - Cleated
    - Hardened Steel Top
    - Roller Top
    - Magnet Top
    - And Many More