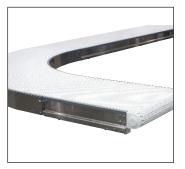

Complex Configurations & Tight Spaces

Ideal for Corrosion Resistant Applications Reduces Conveyor Footprint Capable of Curves, Inclines & Declines

### **Complete Stainless Steel Construction**

 Stainless Steel Construction is ideal for corrosion resistant applications or packaging lines

#### **Wheel Corners**

 Standard wheel corners eliminate friction allowing for complicated multi-curved configurations