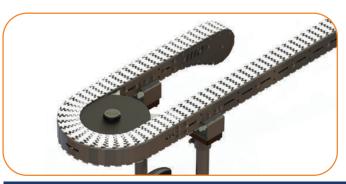

#### **Wheel Corners**

 Standard wheel corners eliminate friction allowing for complicated multi-curved configurations

Complex Configurations & Tight Spaces

Ideal for Corrosion Resistant Applications Reduces Conveyor Footprint Capable of Curves, Inclines & Declines