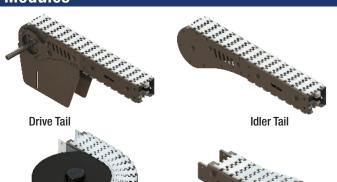

#### **Support Stands Modules**

Inclines/Declines

- Tripod Supports
- · Horizontal & Adjustable Angle Supports also available

Roller Top