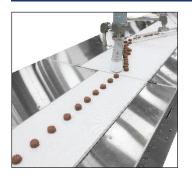

## FlexMove® Stainless Steel Conveyors are best for:

- Part Handling
- Tight Spaces
- Buffering
- Elevation Changes
- Accumulation
- Long Lengths
- Complex Configurations
- Caustic & Corrosive Environments
- Curves, Jogs, Inclines, Declines

## **Plastic Chain Types**

- Standard: Low Friction & Friction Top Inserts
- Specialty
  - Conductive
    - Cleated
    - Hardened Steel Top
    - Roller Top
    - Magnet Top
    - And Many More