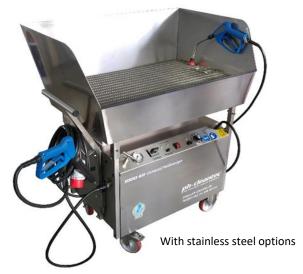

## **APPLICATION ADVANTAGES** Fast, gentle, and efficient Both climate friendly and health friendly In general Autonomous, mobile, can be used inside a workshop Cleaning from precision parts up to 10 ton motor Parts cleaning For cleaning with acid and demineralised water No lime residues with demineralised water Using the own emulsion **Machine cleaning** Ideal for areas which are difficult to access or fragile Reduction of stillstand times Cleaning polish remains from high gloss polished parts Cleansing Cleansing window panes with demineralised water Cleaning off remains of cleaning agents Cleaning of high gloss polished parts **Application** Applications with high hygiene requirements examples Stainless steel options ideal for agressive environments

| <b>Technical Data</b>              | 1000 ESR                                                                                                  |
|------------------------------------|-----------------------------------------------------------------------------------------------------------|
| Working pressure                   | ~ 3.0 - 12 bar                                                                                            |
| Working temperature                | ~ 95 °C in 60 sec (at 8 bar)<br>at 12 bar ~ 80°C                                                          |
| Spray-/water volume                | ~ 1.1 - 2.4 liters / minute                                                                               |
| Type of current                    | 3P-N-PE / 400V / 50Hz / 16A                                                                               |
| Power consumption                  | 9.9 KW                                                                                                    |
| Filling capacity                   | 60 liter tank<br>30 liter collector                                                                       |
| Automatic water level control tank | Standard                                                                                                  |
| Filling of tank                    | With quick change coupling for hoses                                                                      |
| Dimensions                         | 1090 x 730 x 1180 mm                                                                                      |
| Weight (empty)                     | 100 kg                                                                                                    |
| Collector load capacity            | 80 kg                                                                                                     |
| Water recycling                    | With 25µm filter                                                                                          |
| Noise level                        | < 70 dBA                                                                                                  |
| Concentrate tank                   | No concentrate tank in this unit Adding of cleaning agent via dosing pump or direct filling into the tank |
| Dosing pump cleaning agent         | Option DE-DP                                                                                              |
| Pressure control                   | Stepless, on the unit                                                                                     |
| Temperature control                | Option 1000 ET                                                                                            |
| Connector cable                    | 7.5 meters                                                                                                |
| Hoses                              | Spray hose lance 5 meters Spray hose pistol 2 meters                                                      |
| Chassis in custom colour           | Option 1000 WF                                                                                            |
| Stainless steel upgrades           | Options 1000 EW (collector), SR-EC (chassis) and 1000 ER (wheels)                                         |