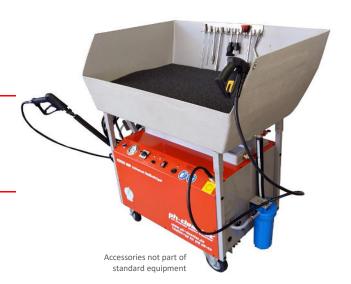

## 1000 ESR

For Acids and Demineralised Water

## **APPLICATION ADVANTAGES** Fast, gentle, and efficient Both climate friendly and health friendly In general Autonomous, mobile, can be used inside a workshop Cleaning from precision parts up to 10 ton motor Parts cleaning For cleaning with acid and demineralised water No lime residues with demineralised water Using the own emulsion **Machine cleaning** Ideal for areas which are difficult to access or fragile Reduction of stillstand times Cleaning polish remains from high gloss polished parts Cleansing Cleansing window panes with demineralised water Cleaning off remains of cleaning agents Cleaning of high gloss polished parts **Application** Applications with high hygiene requirements examples Stainless steel options ideal for agressive environments

## **Technical Data 1000 ESR**

- Mobile and independent
- With large parts cleaning collector
- With water recycling system
- All parts in contact with media are acid and demineralised water resistant
- Media used must be suitable for V2A stainless steel (1.4301)
- Ideal for particularly high requirements