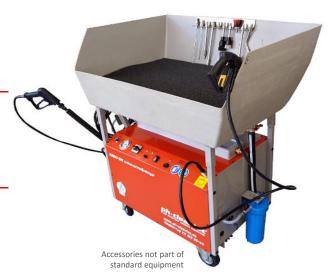

# 1000 SR

The Maintenance Allrounder

## **Technical Data 1000 SR**

- Mobile and independent
- · With additional parts cleaning level
- Large selection of accessories
- With water recycling system
- Stepless pressure control
- Dosing device for cleaning agents

| Technical Data                     | 1000 SR                                                           |
|------------------------------------|-------------------------------------------------------------------|
| Working pressure                   | ~ 3.0 - 7.5 bar                                                   |
| Working temperature                | ~ 95°C in 60 seconds                                              |
| Spray-/water volume                | ~ 1.1 - 1.8 liters / minute                                       |
| Type of current                    | 3P-N-PE / 400V / 50Hz / 16A                                       |
| Power consumption                  | 10 KW                                                             |
| Filling capacity                   | 60 liter tank 30 liter collector 5 liter concentrate tank         |
| Automatic water level control tank | Standard                                                          |
| Filling of tank                    | With quick change coupling for hoses                              |
| Dimensions                         | 1090 x 730 x 1180 mm                                              |
| Weight (empty)                     | 100 kg                                                            |
| Collector load capacity            | 80 kg                                                             |
| Water recycling                    | With 25µm filter                                                  |
| Noise level                        | < 70 dBA                                                          |
| Pressure control                   | Stepless, on the unit                                             |
| Temperature control                | Option 1000 ET                                                    |
| External suction                   | Option 1000 ASR                                                   |
| Thermal disinfection               | Option 1000 EK                                                    |
| Dosing pump for cleaning agent     | Option DE-DP                                                      |
| Connector cable                    | 7.5 meters                                                        |
| Hoses                              | Spray hose lance 5 meters<br>Spray hose pistol 2 meters           |
| Chassis in custom colour           | Option 1000 WF                                                    |
| Stainless steel upgrades           | Options 1000 EW (collector), SR-EC (chassis) and 1000 ER (wheels) |