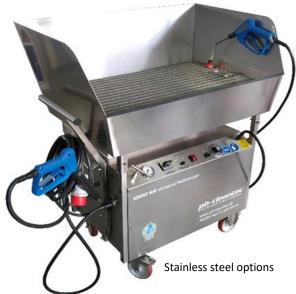

| Technical Data                     | 1000 SR                                                           |
|------------------------------------|-------------------------------------------------------------------|
| Working pressure                   | ~ 3.0 - 7.5 bar                                                   |
| Working temperature                | ~ 95°C in 60 seconds                                              |
| Spray-/water volume                | ~ 1.1 - 1.8 liters / minute                                       |
| Type of current                    | 3P-N-PE / 400V / 50Hz / 16A                                       |
| Power consumption                  | 10 KW                                                             |
| Filling capacity                   | 60 liter tank 30 liter collector 5 liter concentrate tank         |
| Automatic water level control tank | Standard                                                          |
| Filling of tank                    | With quick change coupling for hoses                              |
| Dimensions                         | 1090 x 730 x 1180 mm                                              |
| Weight (empty)                     | 100 kg                                                            |
| Collector load capacity            | 80 kg                                                             |
| Water recycling                    | With 25µm filter                                                  |
| Noise level                        | < 70 dBA                                                          |
| Pressure control                   | Stepless, on the unit                                             |
| Temperature control                | Option 1000 ET                                                    |
| External suction                   | Option 1000 ASR                                                   |
| Thermal disinfection               | Option 1000 EK                                                    |
| Dosing pump for cleaning agent     | Option DE-DP                                                      |
| Connector cable                    | 7.5 meters                                                        |
| Hoses                              | Spray hose lance 5 meters<br>Spray hose pistol 2 meters           |
| Chassis in custom colour           | Option 1000 WF                                                    |
| Stainless steel upgrades           | Options 1000 EW (collector), SR-EC (chassis) and 1000 ER (wheels) |