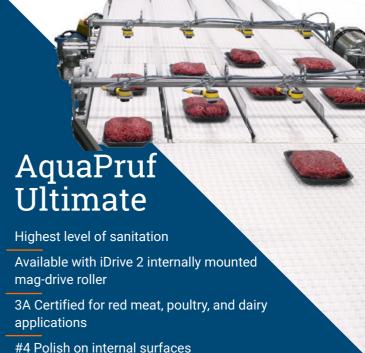

### Sanitary System Comparison

|                                      | AquaGard LP | AquaGard GT | AquaGard 7350 | AquaPruf     | AquaPruf Ultimate |
|--------------------------------------|-------------|-------------|---------------|--------------|-------------------|
| Bolted Frame                         | <b>/</b>    | <b>/</b>    | <b>/</b>      |              |                   |
| Tig Welded Frame                     |             |             |               | $\checkmark$ | <b>/</b>          |
| #4 Interior Finish                   |             |             |               | Optional     | <b>/</b>          |
| Curves & Inclines                    |             | <b>/</b>    | <b>/</b>      | <b>/</b>     | $\checkmark$      |
| Belt Lifters                         |             |             |               | Optional     | $\sim$            |
| Frame Cut-Outs                       |             |             |               | Optional     | $\checkmark$      |
| Bolted Stand-Offs                    | <b>✓</b>    | <b>/</b>    | <b>/</b>      | Optional     |                   |
| Welded Stand-Offs                    |             |             |               | $\sim$       | <b>/</b>          |
| Tool-Less<br>Disassembly             |             |             |               | $\checkmark$ | <b>/</b>          |
| Loads Up to 50kg                     | <b>/</b>    | <b>/</b>    |               |              |                   |
| Loads 51 to 500kg                    |             | <b>/</b>    |               | $\sim$       | <b>/</b>          |
| Loads Up to 750 lbs                  |             |             | <b>/</b>      | $\checkmark$ | <b>/</b>          |
| BISCC Approved                       | <b>/</b>    | <b>/</b>    | <b>/</b>      |              |                   |
| NSF & AMI Certified                  |             |             |               | $\sim$       | <b>/</b>          |
| USDA Red Meat<br>& Poultry Certified |             |             |               |              | <b>/</b>          |
| 3A Dairy Certified                   |             |             |               |              | <b>/</b>          |

### High-Pressure & Chemical Wash Resistant Conveyors

This series of conveyors are designed with the highest level of sanitation in mind. Made to withstand high-pressure and chemical washes, these conveyors are ideal for food processing applications.

- FDA approved belting & plastic components
- · Continuous TIG welded stainless-steel frames
- Tip-up-tails for fast and easy cleaning
- Available with a variety of modules for further customization

#### **Ideal Applications:**

- Processed foods
- Raw meats & poultry
- Dairy
- · Fruits & vegetables
- Ready-to-eat foods
- Nutraceuticals
- Wet pet foods