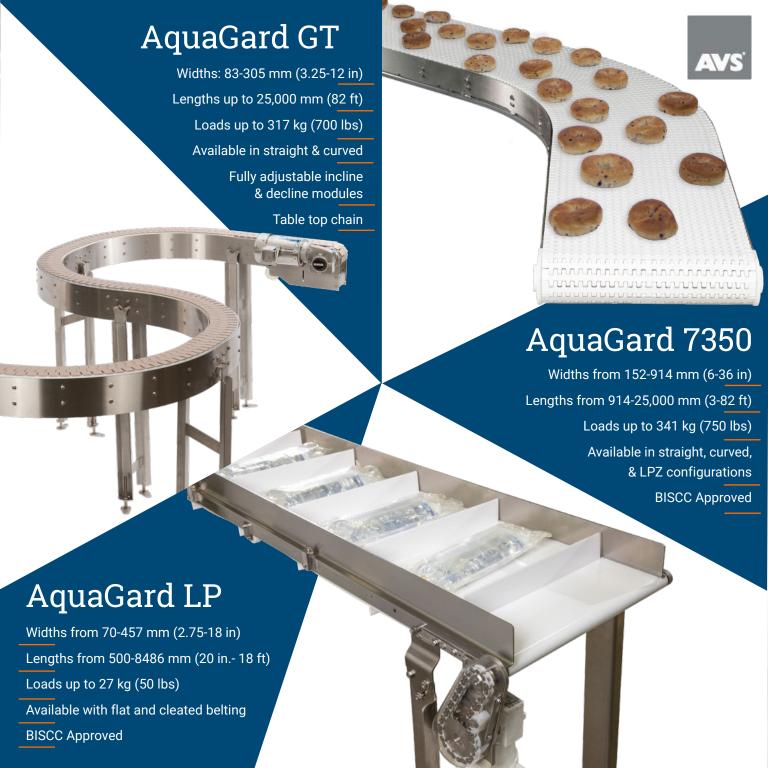

### Sanitary System Comparison

|                                      | AquaGard LP | AquaGard GT | AquaGard 7350 | AquaPruf     | AquaPruf Ultimate |
|--------------------------------------|-------------|-------------|---------------|--------------|-------------------|
| Bolted Frame                         | <b>/</b>    | <b>/</b>    | <b>/</b>      |              |                   |
| Tig Welded Frame                     |             |             |               | $\checkmark$ | <b>/</b>          |
| #4 Interior Finish                   |             |             |               | Optional     | <b>/</b>          |
| Curves & Inclines                    |             | <b>/</b>    | <b>/</b>      | <b>/</b>     | $\checkmark$      |
| Belt Lifters                         |             |             |               | Optional     | $\sim$            |
| Frame Cut-Outs                       |             |             |               | Optional     | $\checkmark$      |
| Bolted Stand-Offs                    | <b>✓</b>    | <b>/</b>    | <b>/</b>      | Optional     |                   |
| Welded Stand-Offs                    |             |             |               | $\sim$       | <b>/</b>          |
| Tool-Less<br>Disassembly             |             |             |               | $\checkmark$ | <b>/</b>          |
| Loads Up to 50kg                     | <b>/</b>    | <b>/</b>    |               |              |                   |
| Loads 51 to 500kg                    |             | <b>/</b>    |               | $\sim$       | <b>/</b>          |
| Loads Up to 750 lbs                  |             |             | <b>/</b>      | $\checkmark$ | <b>/</b>          |
| BISCC Approved                       | <b>/</b>    | <b>/</b>    | <b>/</b>      |              |                   |
| NSF & AMI Certified                  |             |             |               | $\sim$       | <b>/</b>          |
| USDA Red Meat<br>& Poultry Certified |             |             |               |              | <b>/</b>          |
| 3A Dairy Certified                   |             |             |               |              | <b>/</b>          |