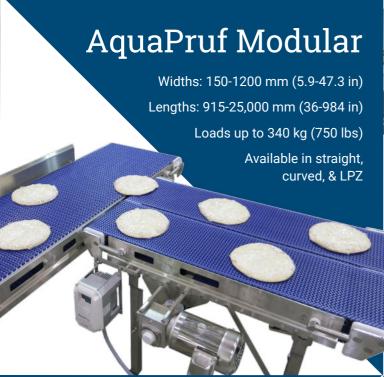

### Sanitary System Comparison

|                                      | AquaGard LP | AquaGard GT | AquaGard 7350 | AquaPruf     | AquaPruf Ultimate |
|--------------------------------------|-------------|-------------|---------------|--------------|-------------------|
| Bolted Frame                         | <b>/</b>    | <b>/</b>    | <b>/</b>      |              |                   |
| Tig Welded Frame                     |             |             |               | $\checkmark$ | <b>/</b>          |
| #4 Interior Finish                   |             |             |               | Optional     | <b>/</b>          |
| Curves & Inclines                    |             | <b>/</b>    | <b>/</b>      | <b>/</b>     | $\checkmark$      |
| Belt Lifters                         |             |             |               | Optional     | $\sim$            |
| Frame Cut-Outs                       |             |             |               | Optional     | $\checkmark$      |
| Bolted Stand-Offs                    | <b>✓</b>    | <b>/</b>    | <b>/</b>      | Optional     |                   |
| Welded Stand-Offs                    |             |             |               | $\sim$       | <b>/</b>          |
| Tool-Less<br>Disassembly             |             |             |               | $\checkmark$ | <b>/</b>          |
| Loads Up to 50kg                     | <b>/</b>    | <b>/</b>    |               |              |                   |
| Loads 51 to 500kg                    |             | <b>/</b>    |               | $\sim$       | <b>/</b>          |
| Loads Up to 750 lbs                  |             |             | <b>/</b>      | $\checkmark$ | <b>/</b>          |
| BISCC Approved                       | <b>/</b>    | <b>/</b>    | <b>/</b>      |              |                   |
| NSF & AMI Certified                  |             |             |               | $\sim$       | <b>/</b>          |
| USDA Red Meat<br>& Poultry Certified |             |             |               |              | <b>/</b>          |
| 3A Dairy Certified                   |             |             |               |              | <b>/</b>          |