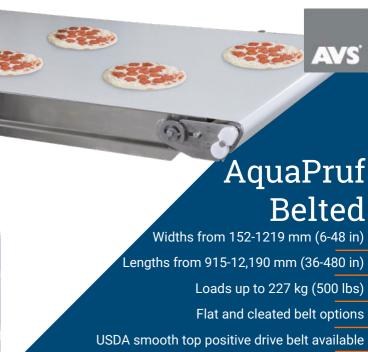

### Sanitary System Comparison

|                                      | AquaGard LP | AquaGard GT | AquaGard 7350 | AquaPruf     | AquaPruf Ultimate |
|--------------------------------------|-------------|-------------|---------------|--------------|-------------------|
| Bolted Frame                         | <b>/</b>    | <b>/</b>    | <b>/</b>      |              |                   |
| Tig Welded Frame                     |             |             |               | $\checkmark$ | <b>/</b>          |
| #4 Interior Finish                   |             |             |               | Optional     | <b>/</b>          |
| Curves & Inclines                    |             | <b>/</b>    | <b>/</b>      | <b>/</b>     | $\checkmark$      |
| Belt Lifters                         |             |             |               | Optional     | $\sim$            |
| Frame Cut-Outs                       |             |             |               | Optional     | $\checkmark$      |
| Bolted Stand-Offs                    | <b>✓</b>    | <b>/</b>    | <b>/</b>      | Optional     |                   |
| Welded Stand-Offs                    |             |             |               | $\sim$       | <b>/</b>          |
| Tool-Less<br>Disassembly             |             |             |               | $\checkmark$ | <b>/</b>          |
| Loads Up to 50kg                     | <b>/</b>    | <b>/</b>    |               |              |                   |
| Loads 51 to 500kg                    |             | <b>/</b>    |               | $\sim$       | <b>/</b>          |
| Loads Up to 750 lbs                  |             |             | <b>/</b>      | $\checkmark$ | <b>/</b>          |
| BISCC Approved                       | <b>/</b>    | <b>/</b>    | <b>/</b>      |              |                   |
| NSF & AMI Certified                  |             |             |               | $\sim$       | <b>/</b>          |
| USDA Red Meat<br>& Poultry Certified |             |             |               |              | <b>/</b>          |
| 3A Dairy Certified                   |             |             |               |              | <b>/</b>          |