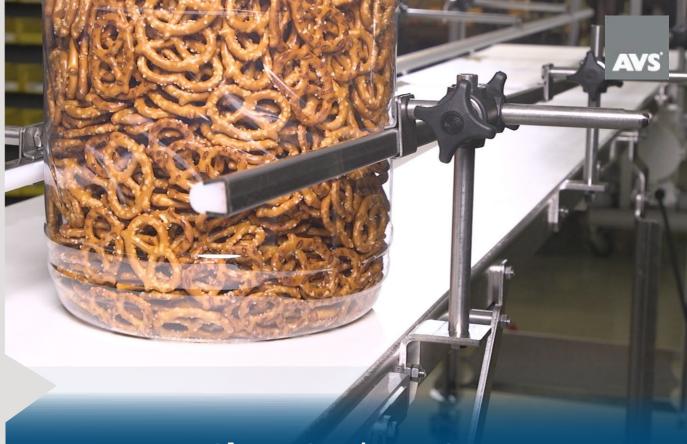

### High-Pressure & Chemical Wash Resistant Conveyors

This series of conveyors are designed with the highest level of sanitation in mind. Made to withstand high-pressure and chemical washes, these conveyors are ideal for food processing applications.

- FDA approved belting & plastic components
- · Continuous TIG welded stainless-steel frames
- Tip-up-tails for fast and easy cleaning
- Available with a variety of modules for further customization