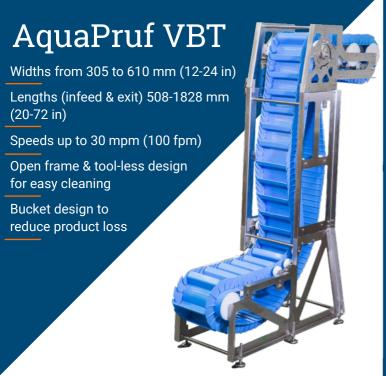

### Sanitary System Comparison

|                                      | AquaGard LP | AquaGard GT | AquaGard 7350 | AquaPruf     | AquaPruf Ultimate |
|--------------------------------------|-------------|-------------|---------------|--------------|-------------------|
| Bolted Frame                         | <b>/</b>    | <b>/</b>    | <b>/</b>      |              |                   |
| Tig Welded Frame                     |             |             |               | $\checkmark$ | <b>/</b>          |
| #4 Interior Finish                   |             |             |               | Optional     | <b>/</b>          |
| Curves & Inclines                    |             | <b>/</b>    | <b>/</b>      | <b>/</b>     | $\checkmark$      |
| Belt Lifters                         |             |             |               | Optional     | $\sim$            |
| Frame Cut-Outs                       |             |             |               | Optional     | $\checkmark$      |
| Bolted Stand-Offs                    | <b>✓</b>    | <b>/</b>    | <b>/</b>      | Optional     |                   |
| Welded Stand-Offs                    |             |             |               | $\sim$       | <b>/</b>          |
| Tool-Less<br>Disassembly             |             |             |               | $\checkmark$ | <b>/</b>          |
| Loads Up to 50kg                     | <b>/</b>    | <b>/</b>    |               |              |                   |
| Loads 51 to 500kg                    |             | <b>/</b>    |               | $\sim$       | <b>/</b>          |
| Loads Up to 750 lbs                  |             |             | <b>/</b>      | $\checkmark$ | <b>/</b>          |
| BISCC Approved                       | <b>/</b>    | <b>/</b>    | <b>/</b>      |              |                   |
| NSF & AMI Certified                  |             |             |               | $\sim$       | <b>/</b>          |
| USDA Red Meat<br>& Poultry Certified |             |             |               |              | <b>/</b>          |
| 3A Dairy Certified                   |             |             |               |              | <b>/</b>          |