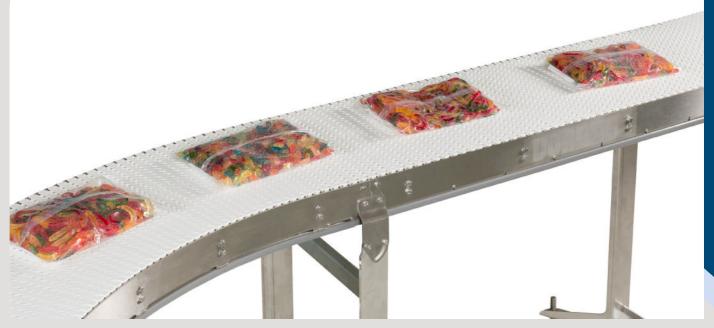

#### Easy-to-Clean Sanitary Conveyors

The AquaGard Series offers sanitary stainless steel conveyors for packaging and processing applications designed for intermittent dry wipedowns or washdowns with soap and water.

#### **Ideal Applications:**

- Baking
- Confectionery
- Packaged Goods
- Dry Pet Foods
- Snack Foods
- Pharmaceuticals