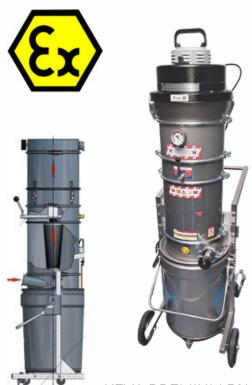

## **KEVA PREMIUM 50L** Electric Vacuum Cleaner

With a fully enclosed stainless steel collection drum, the KEVA Premium 50L is the perfect unit for a wide variety of industry applications including cleaning up potentially explosive dusts in the food industry. A patented mechanical control enables a reliable, reverse pulsation cleaning action on the first stage filtration system which helps the filters retain maximum efficiency and does not require additional auxiliary energy.

## **FEATURES**

Supplied with:

- 50 litre collection container on castors
- 10m cable
- · Cyclone separator for better pre-

separation

- Patented alternating filter cleaning system
- 2m earthing clamp
- Electrically conductive castors and wheels
- · Stainless steel roller carriage
- Pressure gauge
- Optional bag

## **TECHNICAL SPECIFICATION**

POWER

Brushless motor ATEX 230 V -50 Hz

ATEX MARKING CE EX II 3 D h Ex tD A22 IP6X TI00°C Ta = 0°C to + 30°C for use in Zone 22

## ATEX ZONE

CONTAINER VOLUME [I] 50 PROTECTION CLASS [IP] 65 MAIN FILTER AREA

2,1 [M<sup>2</sup>] PERFORMANCE

210 (max. [m<sup>3</sup>/h])

NEGATIVE PRESSURE

-230 (max. [mbar])

FILTER M/H

HOSE INLET 38mm

EMPTY WEIGHT 70kg SOUND PRESSURE LEVEL

70 (² [dB (A)])

**LENGTH** 840mm

WIDTH

665mm HEIGHT

KERST**★**R

1690mm

Part of Absolent Air Care Group