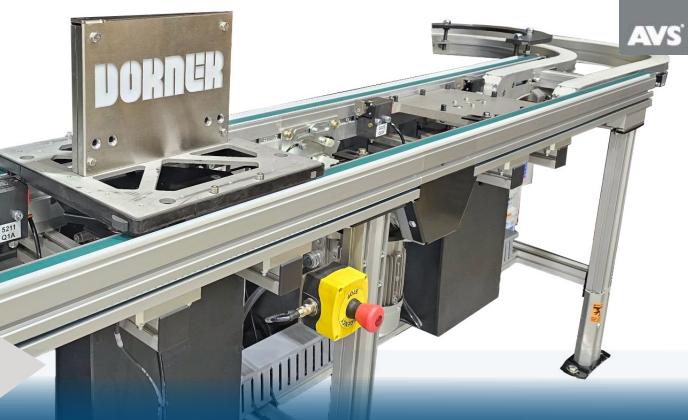

## Timing Belt Pallet Conveyors

Designed to be efficient and cost effective while providing precision and accuracy throughout the manufacturing, assembly, and inspection processes.

- Loads up to 32kg (70 lbs) per pallet
- Speeds up to 34 mpm (114 fpm)
- Widths from 160 to 800 mm
- Lengths up to 7500 mm (24' 7")
- Traditional timing belt

- Automotive Assembly
- Appliance Manufacturing
- Medical Product Manufacturing
- Pallet & Tray Handling
- Electronic & Consumer Goods
  Manufacturing