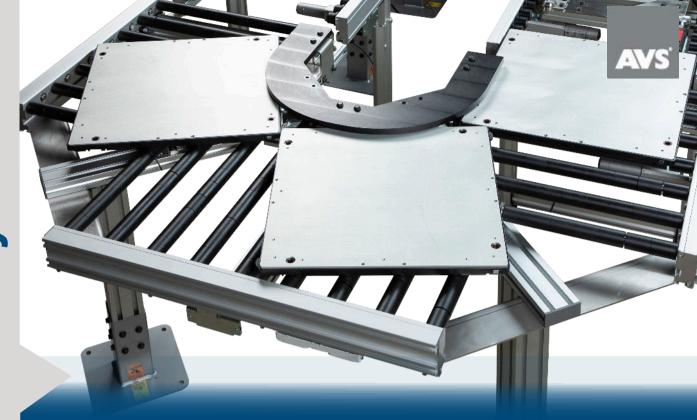

## Flexible Chain Pallet Conveyors

This system offers a flexible chain with the ability for multiple curves on the same line, making it perfect for product routing and control throughout the production process.

- Loads up to 9 kg (20 lbs)
- Multiple modules including: merge, divert, lift & locate, and pallet stops
- Space-saving design
- Reduce pinch points with innovative flexible chain belt

- Light Load Automated Assembly
- Medical Device Manufacturing
- Life Sciences
- Health & Beauty Products
- Electronic & Consumer Goods
  Manufacturing & Assembly