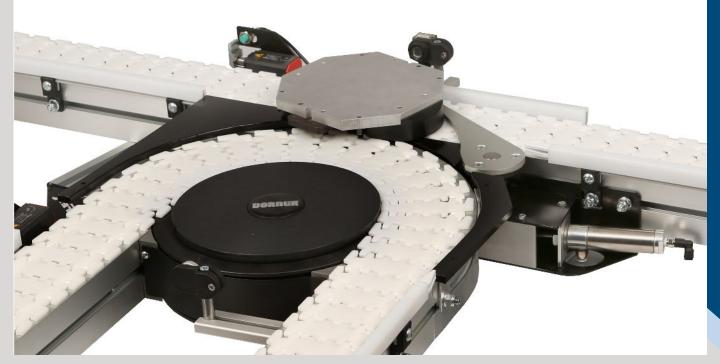

## Flexible Chain Pallet Conveyors

This system offers a flexible chain with the ability for multiple curves on the same line, making it perfect for product routing and control throughout the production process.

- Loads up to 9 kg (20 lbs)
- Multiple modules including: merge, divert, lift & locate, and pallet stops
- Space-saving design
- Reduce pinch points with innovative flexible chain belt

- Light Load Automated Assembly
- Medical Device Manufacturing
- Life Sciences
- Health & Beauty Products
- Electronic & Consumer Goods
  Manufacturing & Assembly