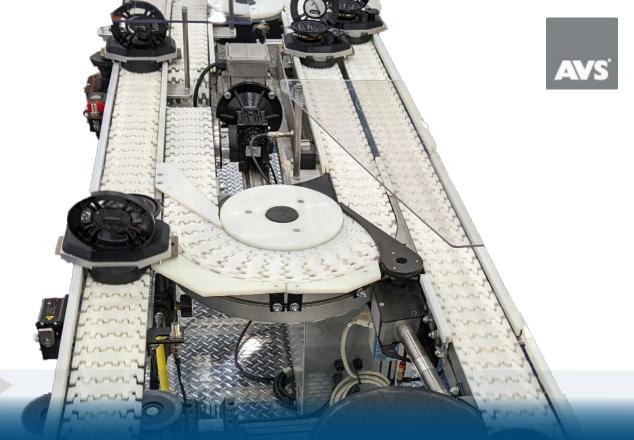

## Flexible Chain Pallet Conveyors

This system offers a flexible chain with the ability for multiple curves on the same line, making it perfect for product routing and control throughout the production process.

- Loads up to 9 kg (20 lbs)
- Multiple modules including: merge, divert, lift & locate, and pallet stops
- Space-saving design
- Reduce pinch points with innovative flexible chain belt

- Light Load Automated Assembly
- Medical Device Manufacturing
- Life Sciences
- Health & Beauty Products
- Electronic & Consumer Goods
  Manufacturing & Assembly