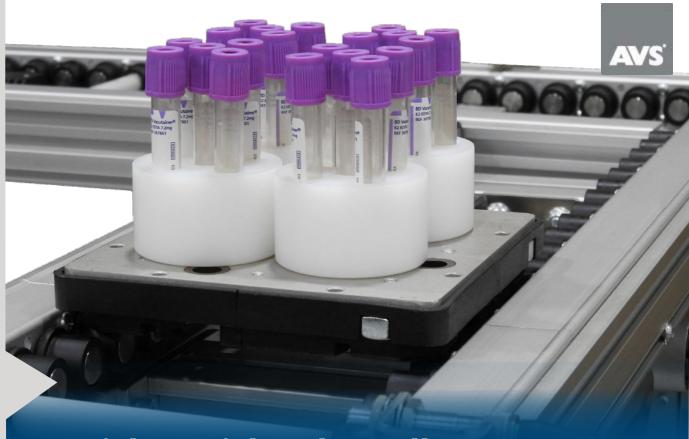

## Timing Belt Pallet Conveyors

Designed to be efficient and cost effective while providing precision and accuracy throughout the manufacturing, assembly, and inspection processes.

- Loads up to 32kg (70 lbs) per pallet
- Speeds up to 34 mpm (114 fpm)
- Widths from 160 to 800 mm
- Lengths up to 7500 mm (24' 7")
- Traditional timing belt